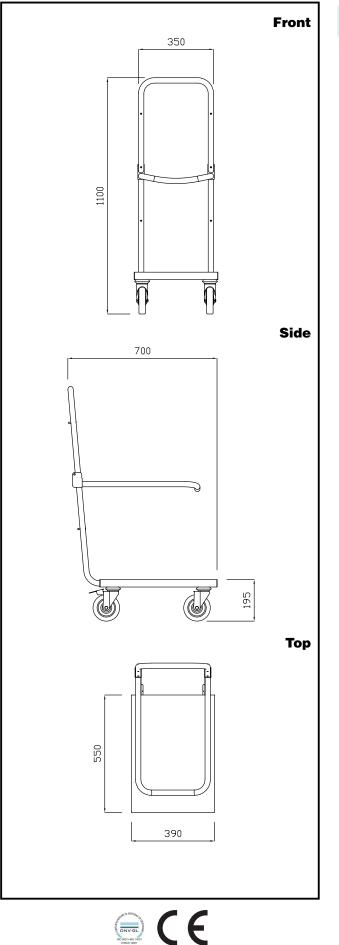

## **Key Information:**

| External dimensions, Width:  |
|------------------------------|
| 361314 (CPBGN1)              |
| External dimensions, Depth:  |
| External dimensions, Height: |
| Net weight:                  |

700 mm 390 mm 1100 mm 15 kg

Service Trolleys 1/1 GN container trolley with variable height

The company reserves the right to make modifications to the products without prior notice. All information correct at time of printing.