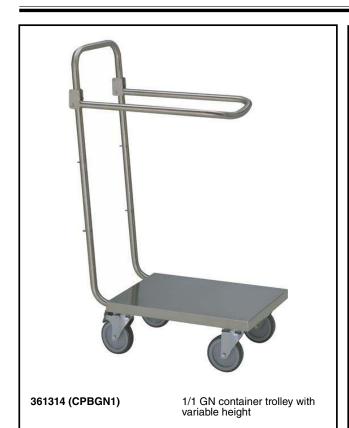

## Service Trolleys 1/1 GN container trolley with variable height

#### Item No.

Constructed in 304 AISI stainless steel. Framework in mm25 tubing, completely welded. Seamless, sound-absorbing, platform shelf with double-folded edges.Equipped with three-position height adjustable support for 1X1/1GN container. The handle is an extension of the load-bearing frame. N. 4 swivelling castors, two with brakes, mm125 in diameter. Platform size mm550x390. Load capacity: 70 kg.

### **Main Features**

- 4 pivoting Ø 125 mm wheels, 2 of which with brakes, fitted with plastic bumpers
- Framework in 25 mm tubing, completely welded.
- Load capacity of 70 kg uniformly distributed.
- Seamless sound-absorbing platform shelf with doublefolded edges welded to the framework.
- Height adjustable support for 1X1/1GN container.
- Platform shelf size 550x390 mm.
- Handle is an extention of the load-bearing frame.